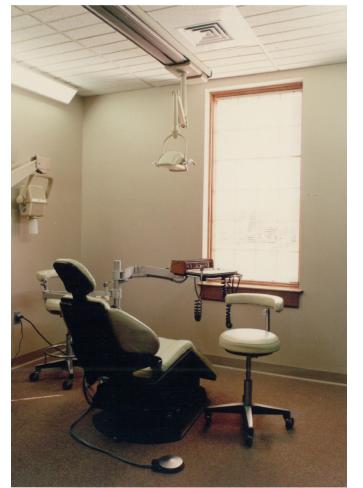

Waiting Area

**Dental Examination Room** 

The one story medical building was designed using pre-cast concrete and brick along with pre-formed cornice moldings in

a traditional architectural style to present a conservative and stable image common in the medical community. The two largest suites have varying shingled hip and gable roofed entries to set them apart and break up the linear building front. They also serve a functional role in concealing rooftop mechanical equipment. All office suites front the street with patient parking. Employee and service parking are in the rear. The architect worked closely with the pre-selected Contractor throughout the construction documents phase to monitor the construction costs. The project was constructed in less than 11 months within the Owner's budget and schedule.