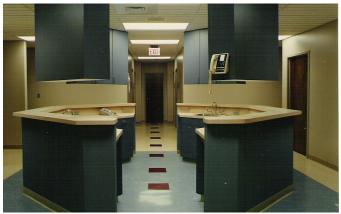

Waiting Area

**Dental Examination Room** 

The one story medical building was designed using pre-cast concrete and brick along with pre-formed cornice moldings in

a traditional architectural style to present a conservative and stable image common in the medical community. The two largest suites have varying shingled hip and gable roofed entries to set them apart and break up the linear building front. They also serve a functional role in concealing rooftop mechanical equipment. All office suites front the street with patient parking. Employee and service parking are in the rear. The architect worked closely with the pre-selected Contractor throughout the construction documents phase to monitor the construction costs. The project was constructed in less than 11 months within the Owner's budget and schedule.