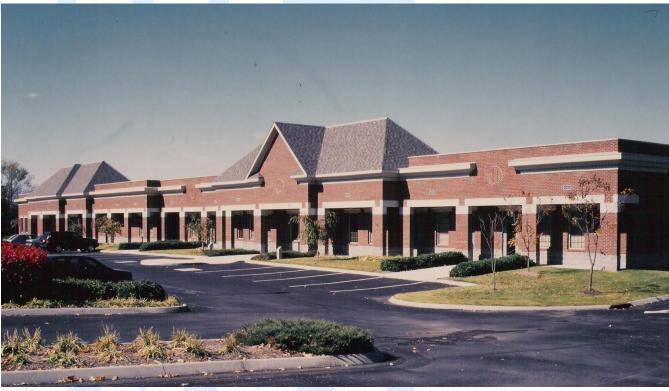

## KNOXVILLE, TENNESSEE

The one story building was designed using brick and pre-cast concrete along with pre-formed cornice moldings in a traditional architectural style to present a conservative and stable image common in the medical community.

Waiting Area

**Dental Examination Room** 

The one story medical building was designed using pre-cast concrete and brick along with pre-formed cornice moldings in

a traditional architectural style to present a conservative and stable image common in the medical community. The two largest suites have varying shingled hip and gable roofed entries to set them apart and break up the linear building front. They also serve a functional role in concealing rooftop mechanical equipment. All office suites front the street with patient parking. Employee and service parking are in the rear. The architect worked closely with the pre-selected Contractor throughout the construction documents phase to monitor the construction costs. The project was constructed in less than 11 months within the Owner's budget and schedule.