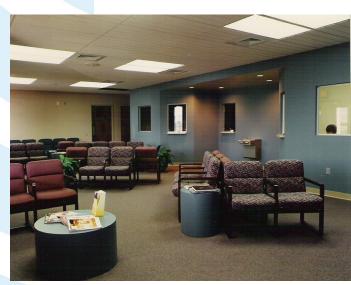

Waiting Area

**Dental Examination Room** 

The one story medical building was designed using pre-cast concrete and brick along with pre-formed cornice moldings in

a traditional architectural style to present a conservative and stable image common in the medical community. The two largest suites have varying shingled hip and gable roofed entries to set them apart and break up the linear building front. They also serve a functional role in concealing rooftop mechanical equipment. All office suites front the street with patient parking. Employee and service parking are in the rear. The architect worked closely with the pre-selected Contractor throughout the construction documents phase to monitor the construction costs. The project was constructed in less than 11 months within the Owner's budget and schedule.