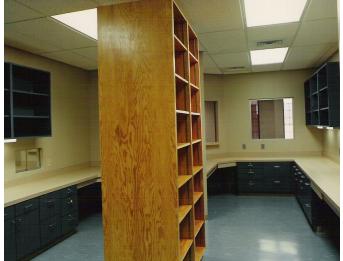

Waiting Area

**Dental Examination Room** 

The one story medical building was designed using pre-cast concrete and brick along with pre-formed cornice moldings in

a traditional architectural style to present a conservative and stable image common in the medical community. The two largest suites have varying shingled hip and gable roofed entries to set them apart and break up the linear building front. They also serve a functional role in concealing rooftop mechanical equipment. All office suites front the street with patient parking. Employee and service parking are in the rear. The architect worked closely with the pre-selected Contractor throughout the construction documents phase to monitor the construction costs. The project was constructed in less than 11 months within the Owner's budget and schedule.