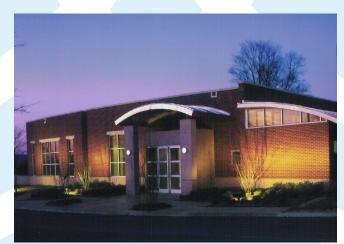

Office

The main entry building is separate from the feed mill operation, loading and unloading of animals, and service and employee parking. Small and large animal surgery suites, necropsy, cell and tissue labs, x-ray, classrooms and administration are housed in the entry building. Large animal research, environmental and metabolism labs, along with poultry and fisheries research facilities are contained under the long bow truss roof. Concrete mechanical silos are located along one side of the entire structure to serve the large demand for both controlled and fresh air.