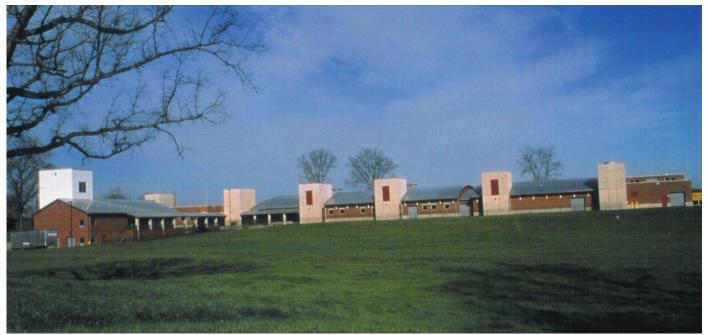

Bow truss metal roofs and siding and concrete "silos" housing the mechanical equipment were design elements selected to reflect the agricultural and industrial functions of the facility.

Main Entry Building

Office

The main entry building is separate from the feed mill operation, loading and unloading of animals, and service and employee parking. Small and large animal surgery suites, necropsy, cell and tissue labs, x-ray, classrooms and administration are housed in the entry building. Large animal research, environmental and metabolism labs, along with poultry and fisheries research facilities are contained under the long bow truss roof. Concrete mechanical silos are located along one side of the entire structure to serve the large demand for both controlled and fresh air.

The vertical processing feed mill operation is housed in a separate two story facility within a large metal siding clad silo, and also contains a shop and storage facility for the entire complex.

Small Animal Surgery Suite