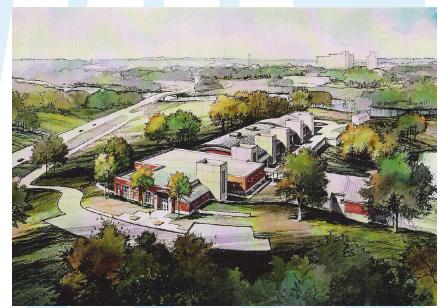

## THE UNIVERSITY OF TENNESSEE INSTITUTE OF AGRICULTURE, KNOXVILLE

Rendering of Entire Facility

AWAM was half of a joint venture that designed a new Biotechnology Research Facility for the Institute of Agriculture. The project was awarded an Honorable Mention by the AIA East Tennessee in 1999. The new facility is a state-of-the-art research and teaching laboratory. The complex is designed as a cluster of farm buildings in an open agrarian setting among several mature poplar trees. Bow truss metal roofs and siding and concrete "silos" housing the mechanical equipment were design elements selected to reflect the agricultural and industrial functions of the facility. The 59,340 sf facility was completed in 1998 for a total construction cost of \$8,873,739, or \$150/sf.

Bow truss metal roofs and siding and concrete "silos" housing the mechanical equipment were design elements selected to reflect the agricultural and industrial functions of the facility.

Main Entry Building