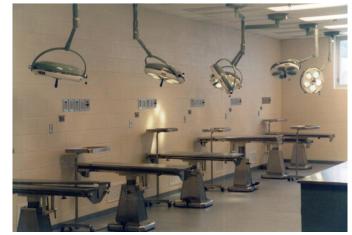

The vertical processing feed mill operation is housed in a separate two story facility within a large metal siding clad silo, and also contains a shop and storage facility for the entire complex.

Small Animal Surgery Suite