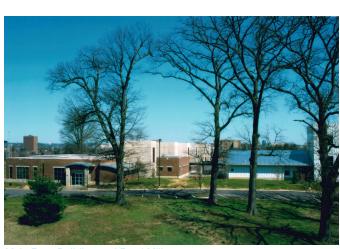

## JOE JOHNSON ANIMAL RESEARCH & TEACHING UNIT

## THE UNIVERSITY OF TENNESSEE INSTITUTE OF AGRICULTURE, KNOXVILLE

Rendering of Entire Facility

AWAM was half of a joint venture that designed a new Biotechnology Research Facility for the Institute of Agriculture. The project was awarded an Honorable Mention by the AIA East Tennessee in 1999. The new facility is a state-of-the-art research and teaching laboratory. The complex is designed as a cluster of farm buildings in an open agrarian setting among several mature poplar trees. Bow truss metal roofs and siding and concrete "silos" housing the mechanical equipment were design elements selected to reflect the agricultural and industrial functions of the facility. The 59,340 sf facility was completed in 1998 for a total construction cost of \$8,873,739, or \$150/sf.